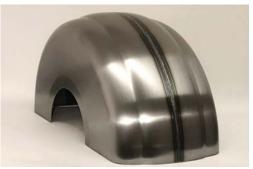

## **GP DESIGNS**

SNEAKER FENDER SERIES.
AVAILABLE IN MOHAWK AND BALDY VERSIONS.
FROM 180MM THRU 360MM BLANKS, OR TRIMMED, IN RIGID OR SOFTAIL STYLES. MATCHING TANKS AVAILABLE SOON.

Mohawk pair, soft tail 250 Blank

Mohawk soft tail 280 blank

Mohawk soft tail 300 blank

Mohawk soft tail 280 trimmed

Baldy rigid 250 trimmed

Baldy rigid 330 trimmed