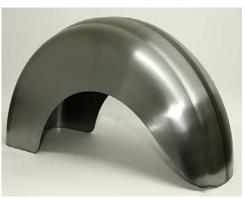

## **GP DESIGNS**

SNEAKER FENDER SERIES.
AVAILABLE IN MOHAWK AND BALDY VERSIONS.
FROM 180MM THRU 360MM BLANKS, OR TRIMMED, IN RIGID OR SOFTAIL STYLES. MATCHING TANKS AVAILABLE SOON.

Mohawk pair, soft tail 250 Blank

Mohawk soft tail 280 blank

Mohawk soft tail 300 blank

Mohawk soft tail 280 trimmed

Baldy rigid 250 trimmed

Baldy rigid 330 trimmed