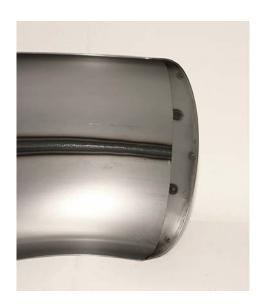

Trimmed fenders come complete with reinforcement. Blank fenders require reinforcement after custom trimming has been completed.

Reinforcement on trimmed fenders, as shown.

For more information, contact: GP Designs, 1-866-356-2464 or 1-510-733-3100 sales@gpdesigns.net - http://www.GPDesigns.net