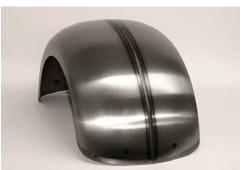

## **GP DESIGNS**

SNEAKER FENDER SERIES.
AVAILABLE IN MOHAWK AND BALDY VERSIONS.
FROM 180MM THRU 360MM BLANKS, OR TRIMMED, IN RIGID OR SOFTAIL STYLES. MATCHING TANKS AVAILABLE SOON.

Mohawk pair, soft tail 250 Blank

## \*GP Designs sneaker fender series.

Once again, George Pacheco takes the industry to the next level by introducing a new era in fender design. These 13 gauge steel fenders offer the ultimate in looks and strength. Constructed from a spun radius, two piece design. These fenders will eliminate the time consuming task of piecing stock fenders to accommodate wide tires. These fenders are shaped to perfection. Minimal body work is required.