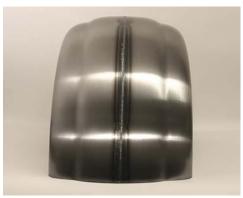

## **GP DESIGNS**

SNEAKER FENDER SERIES.
AVAILABLE IN MOHAWK AND BALDY VERSIONS.
FROM 180MM THRU 360MM BLANKS, OR TRIMMED, IN RIGID OR SOFTAIL STYLES. MATCHING TANKS AVAILABLE SOON.

Mohawk pair, soft tail 250 Blank

Mohawk soft tail 280 blank

Mohawk soft tail 300 blank

Mohawk soft tail 280 trimmed

Baldy rigid 250 trimmed

Baldy rigid 330 trimmed