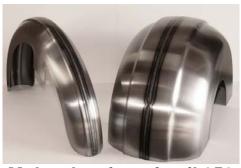

## **GP DESIGNS**

SNEAKER FENDER SERIES.
AVAILABLE IN MOHAWK AND BALDY VERSIONS.
FROM 180MM THRU 360MM BLANKS, OR TRIMMED, IN RIGID OR SOFTAIL STYLES. MATCHING TANKS AVAILABLE SOON.

Mohawk pair, soft tail 250 Blank

Mohawk soft tail 280 blank

Mohawk soft tail 300 blank

Mohawk soft tail 280 trimmed

Baldy rigid 250 trimmed

Baldy rigid 330 trimmed