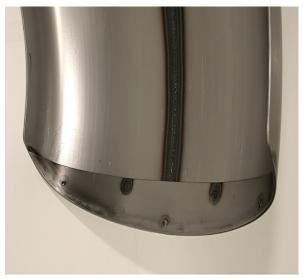

Trimmed fenders come complete with reinforcement. Blank fenders require reinforcement after custom trimming has been completed.

Reinforcement on trimmed fenders, as shown.

For more information, contact: GP Designs, 1-866-356-2464 or 1-510-733-3100 sales@gpdesigns.net - http://www.GPDesigns.net