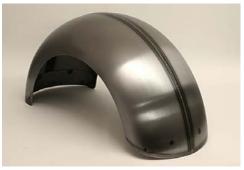

## **GP DESIGNS**

SNEAKER FENDER SERIES.
AVAILABLE IN MOHAWK AND BALDY VERSIONS.
FROM 180MM THRU 360MM BLANKS, OR TRIMMED, IN RIGID OR SOFTAIL STYLES. MATCHING TANKS AVAILABLE SOON.

Mohawk pair, soft tail 250 Blank

## \*GP Designs sneaker fender series.

Once again, George Pacheco takes the industry to the next level by introducing a new era in fender design. These 13 gauge steel fenders offer the ultimate in looks and strength. Constructed from a spun radius, two piece design. These fenders will eliminate the time consuming task of piecing stock fenders to accommodate wide tires. These fenders are shaped to perfection. Minimal body work is required.